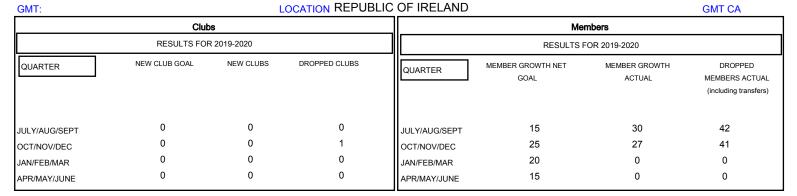

## GOALS AND ACTUAL NEW CLUBS CUMULATIVE

| DROPPED CLUBS: 1 |    | 18 CLUBS OF 105 ADDED 1 OR MORE<br>NEW MEMBERS | GENDER DISTRI<br>MALE<br>FEMALE | 500 (04 000()) |    |
|------------------|----|------------------------------------------------|---------------------------------|----------------|----|
| DROPPED MEMBERS  |    |                                                |                                 |                |    |
| DECEASED         | 2  | CLICK HERE FOR CUMULATIVE MEMBERSHIP DATA      | TOTAL FAMILY UNIT MEMBERS       |                | 48 |
| CLUB CANCELLED   | 6  |                                                | FAMILY MEMBERS PAYING HALF DUES |                | 24 |
| OTHER            | 75 |                                                |                                 |                | 24 |
| TOTAL            | 83 |                                                |                                 |                |    |