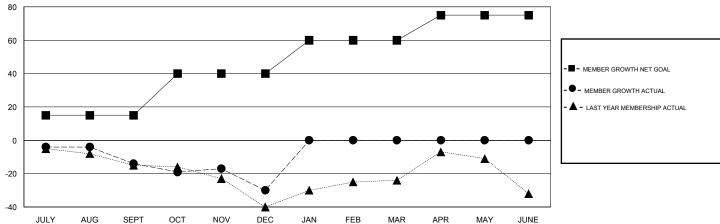

## GOALS AND ACTUAL NEW CLUBS CUMULATIVE

| DROPPED CLUBS: 1 |    | 18 CLUBS OF 105 ADDED 1 OR MORE<br>NEW MEMBERS | GENDER DISTRI<br>MALE<br>FEMALE | 500 (04 000()) |    |
|------------------|----|------------------------------------------------|---------------------------------|----------------|----|
| DROPPED MEMBERS  |    |                                                |                                 |                |    |
| DECEASED         | 2  | CLICK HERE FOR CUMULATIVE MEMBERSHIP DATA      | TOTAL FAMILY UNIT MEMBERS       |                | 48 |
| CLUB CANCELLED   | 6  |                                                | FAMILY MEMBERS PAYING HALF DUES |                | 24 |
| OTHER            | 75 |                                                |                                 |                | 24 |
| TOTAL            | 83 |                                                |                                 |                |    |